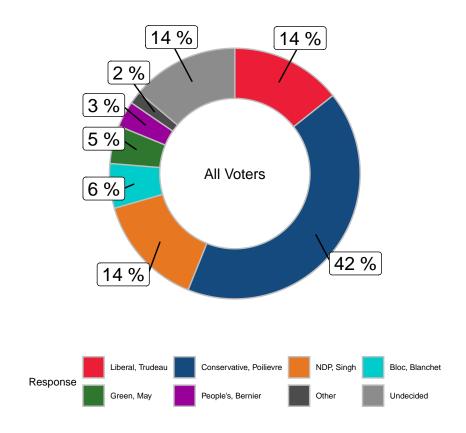

# If the federal election were held today, how would you vote? (all voters)

|                         |       |      | Gend   | er         |       | Ag    | е     |     |     |     | R   | Region   |     |     |
|-------------------------|-------|------|--------|------------|-------|-------|-------|-----|-----|-----|-----|----------|-----|-----|
|                         | Total | Male | Female | Non-binary | 18-34 | 35-49 | 50-64 | 65+ | AB  | ATL | ВС  | Prairies | ON  | QC  |
| Liberal, Trudeau        | -     | -    | -      | -          | -     | -     | -     | -   | -   | -   | -   | -        | -   | -   |
| Conservative, Poilievre | -     | -    | -      | -          | -     | -     | -     | -   | -   | -   | -   | -        | -   | -   |
| NDP, Singh              | -     | -    | -      | -          | -     | -     | -     | -   | -   | -   | -   | -        | -   | -   |
| Bloc, Blanchet          | -     | -    | -      | -          | -     | -     | -     | -   | -   | -   | -   | -        | -   | -   |
| Green, May              | -     | -    | -      | -          | -     | -     | -     | -   | -   | -   | -   | -        | -   | -   |
| People's, Bernier       | -     | -    | -      | -          | _     | -     | -     | -   | -   | _   | -   | -        | -   | _   |
| Other                   | -     | -    | -      | -          | -     | -     | -     | -   | -   | -   | -   | -        | -   | -   |
| Undecided               | -     | -    | -      | -          | -     | -     | -     | -   | -   | -   | -   | -        | -   | -   |
| Unweighted Frequency    | 1097  | 620  | 441    | 36         | 193   | 246   | 328   | 330 | 109 | 39  | 202 | 61       | 475 | 211 |
| Weighted Frequency      | 1097  | 534  | 552    | 11         | 232   | 218   | 343   | 304 | 114 | 51  | 184 | 65       | 458 | 226 |