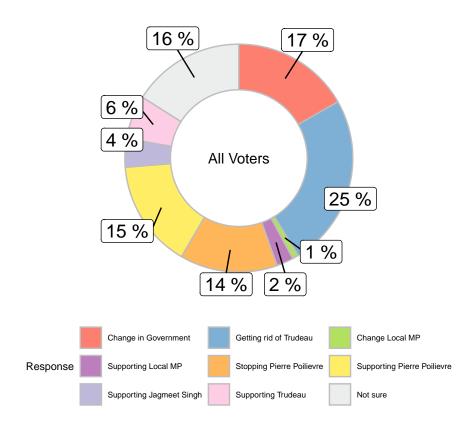

# What would you say is your main motivation at the next election? (all voters)

|                             |       |      | Gend   | er         |       | Ag    | е     |     |     |     | R   | egion    |     |     |
|-----------------------------|-------|------|--------|------------|-------|-------|-------|-----|-----|-----|-----|----------|-----|-----|
|                             | Total | Male | Female | Non-binary | 18-34 | 35-49 | 50-64 | 65+ | AB  | ATL | ВС  | Prairies | ON  | QC  |
| Change in Government        | -     | -    | -      | -          | -     | -     | -     | -   | -   | -   | -   | -        | -   | -   |
| Getting rid of Trudeau      | -     | -    | -      | -          | -     | -     | -     | -   | -   | -   | -   | -        | -   | -   |
| Change Local MP             | -     | -    | -      | -          | -     | -     | -     | -   | -   | -   | -   | -        | -   | -   |
| Supporting Local MP         | -     | -    | -      | -          | -     | -     | -     | -   | -   | -   | -   | -        | -   | -   |
| Stopping Pierre Poilievre   | -     | -    | -      | -          | -     | -     | -     | -   | -   | -   | -   | -        | -   | -   |
| Supporting Pierre Poilievre | -     | -    | _      | -          | -     | -     | _     | -   | -   | -   | -   | -        | -   | -   |
| Supporting Jagmeet Singh    | -     | -    | -      | -          | -     | -     | -     | -   | -   | -   | -   | -        | -   | -   |
| Supporting Trudeau          | -     | -    | -      | -          | -     | -     | -     | -   | -   | -   | -   | -        | -   | -   |
| Not sure                    | -     | -    | -      | -          | -     | -     | -     | -   | -   | -   | -   | -        | -   | -   |
| Unweighted Frequency        | 1097  | 620  | 441    | 36         | 193   | 246   | 328   | 330 | 109 | 39  | 202 | 61       | 475 | 211 |
| Weighted Frequency          | 1097  | 534  | 552    | 11         | 232   | 218   | 343   | 304 | 114 | 51  | 184 | 65       | 458 | 226 |