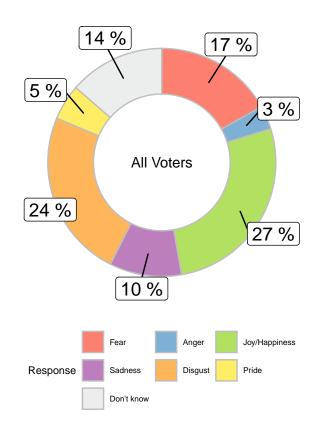

# How would you describe your emotional response to the US Presidential Election Results? (all voters)

|                      |       |      | Gend   | er         |       | Ag    | е     |     |     |     | R   | Region   |     |     |
|----------------------|-------|------|--------|------------|-------|-------|-------|-----|-----|-----|-----|----------|-----|-----|
|                      | Total | Male | Female | Non-binary | 18-34 | 35-49 | 50-64 | 65+ | AB  | ATL | ВС  | Prairies | ON  | QC  |
| Fear                 | -     | -    | -      | -          | -     | -     | -     | -   | -   | -   | -   | -        | -   | -   |
| Anger                | -     | -    | -      | -          | -     | -     | -     | -   | -   | -   | -   | -        | -   | -   |
| Joy/Happiness        | -     | -    | -      | -          | -     | -     | -     | -   | -   | -   | -   | -        | -   | -   |
| Sadness              | -     | -    | -      | -          | -     | -     | -     | -   | -   | -   | -   | -        | -   | -   |
| Disgust              | -     | -    | -      | -          | -     | -     | -     | -   | -   | -   | -   | -        | -   | -   |
| Pride                | _     | _    | -      | _          | -     | _     | _     | _   | _   | _   | _   | _        | _   | _   |
| Don't know           | -     | -    | -      | -          | -     | -     | -     | -   | -   | -   | -   | -        | -   | -   |
| Unweighted Frequency | 1097  | 620  | 441    | 36         | 193   | 246   | 328   | 330 | 109 | 39  | 202 | 61       | 475 | 211 |
| Weighted Frequency   | 1097  | 534  | 552    | 11         | 232   | 218   | 343   | 304 | 114 | 51  | 184 | 65       | 458 | 226 |