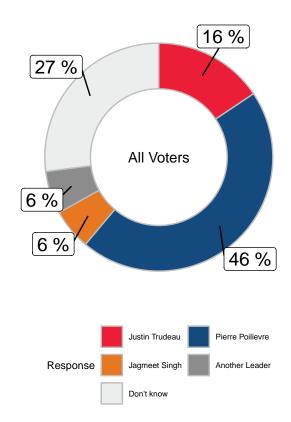

# Which leader do you think would be best able to negotiate with Trump? (all voters)

|                      |       |      | Gend   | er         |       | Ag    | е     |     |     |     | R   | egion    |     |     |
|----------------------|-------|------|--------|------------|-------|-------|-------|-----|-----|-----|-----|----------|-----|-----|
|                      | Total | Male | Female | Non-binary | 18-34 | 35-49 | 50-64 | 65+ | AB  | ATL | ВС  | Prairies | ON  | QC  |
| Justin Trudeau       | -     | -    | -      | -          | -     | -     | -     | -   | -   | -   | -   | -        | -   | -   |
| Pierre Poilievre     | -     | -    | -      | -          | -     | -     | -     | -   | -   | -   | -   | -        | -   | -   |
| Jagmeet Singh        | -     | -    | -      | -          | -     | -     | -     | -   | -   | -   | -   | -        | -   | -   |
| Another Leader       | -     | -    | -      | -          | -     | -     | -     | -   | -   | -   | -   | -        | -   | -   |
| Don't know           | -     | -    | -      | -          | -     | -     | -     | -   | -   | -   | -   | -        | -   | -   |
| Unweighted Frequency | 1097  | 620  | 441    | 36         | 193   | 246   | 328   | 330 | 109 | 39  | 202 | 61       | 475 | 211 |
| Weighted Frequency   | 1097  | 534  | 552    | 11         | 232   | 218   | 343   | 304 | 114 | 51  | 184 | 65       | 458 | 226 |