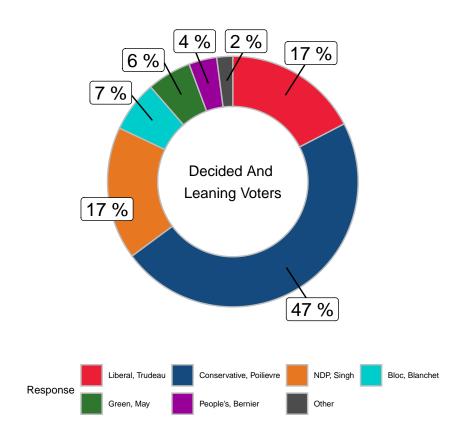

# If the federal election were held today, how would you vote? (decided and leaning voters)

|                         |       |      | Gend   | er         |       | Ag    | е     |     |     |     | R   | Region   |     |     |
|-------------------------|-------|------|--------|------------|-------|-------|-------|-----|-----|-----|-----|----------|-----|-----|
|                         | Total | Male | Female | Non-binary | 18-34 | 35-49 | 50-64 | 65+ | AB  | ATL | ВС  | Prairies | ON  | QC  |
| Liberal, Trudeau        | -     | -    | -      | -          | -     | -     | -     | -   | -   | -   | -   | -        | -   | -   |
| Conservative, Poilievre | -     | -    | -      | -          | -     | -     | -     | -   | -   | -   | -   | -        | -   | -   |
| NDP, Singh              | -     | -    | -      | -          | -     | -     | -     | -   | -   | -   | -   | -        | -   | -   |
| Bloc, Blanchet          | -     | -    | -      | -          | -     | -     | -     | -   | -   | -   | -   | -        | -   | -   |
| Green, May              | -     | -    | -      | -          | -     | -     | -     | -   | -   | -   | -   | -        | -   | -   |
| People's, Bernier       | -     | -    | -      | -          | -     | -     | _     | -   | -   | -   | -   | -        | -   | -   |
| Other                   | -     | -    | -      | -          | -     | -     | -     | -   | -   | -   | -   | -        | -   | -   |
| Unweighted Frequency    | 1032  | 596  | 409    | 27         | 181   | 232   | 304   | 315 | 104 | 36  | 193 | 56       | 442 | 201 |
| Weighted Frequency      | 1032  | 512  | 511    | 9          | 219   | 206   | 322   | 285 | 112 | 47  | 181 | 59       | 420 | 213 |