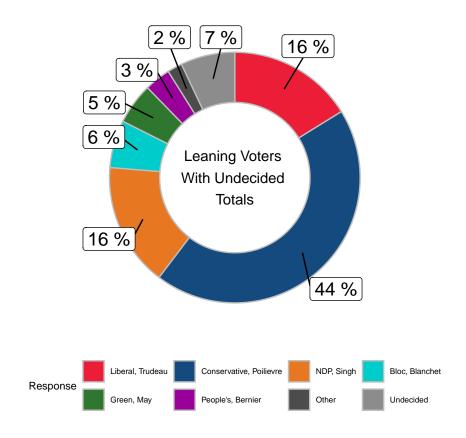

# If the federal election were held today, how would you vote? (leaning voters with undecided totals)

|                         |       |      | Gend   | er         |       | Ag    | е     |     |     |     | R   | Region   |     |     |
|-------------------------|-------|------|--------|------------|-------|-------|-------|-----|-----|-----|-----|----------|-----|-----|
|                         | Total | Male | Female | Non-binary | 18-34 | 35-49 | 50-64 | 65+ | AB  | ATL | ВС  | Prairies | ON  | QC  |
| Liberal, Trudeau        | -     | -    | -      | -          | -     | -     | -     | -   | -   | -   | -   | -        | -   | -   |
| Conservative, Poilievre | -     | -    | -      | -          | -     | -     | -     | -   | -   | -   | -   | -        | -   | -   |
| NDP, Singh              | -     | -    | -      | -          | -     | -     | -     | -   | -   | -   | -   | -        | -   | -   |
| Bloc, Blanchet          | -     | -    | -      | -          | -     | -     | -     | -   | -   | -   | -   | -        | -   | -   |
| Green, May              | -     | -    | -      | -          | -     | -     | -     | -   | -   | -   | -   | -        | -   | -   |
| People's, Bernier       | -     | -    | -      | -          | _     | -     | -     | -   | -   | _   | -   | -        | -   | _   |
| Other                   | -     | -    | -      | -          | -     | -     | -     | -   | -   | -   | -   | -        | -   | -   |
| Undecided               | -     | -    | -      | -          | -     | -     | -     | -   | -   | -   | -   | -        | -   | -   |
| Unweighted Frequency    | 1097  | 620  | 441    | 36         | 193   | 246   | 328   | 330 | 109 | 39  | 202 | 61       | 475 | 211 |
| Weighted Frequency      | 1097  | 534  | 552    | 11         | 232   | 218   | 343   | 304 | 114 | 51  | 184 | 65       | 458 | 226 |