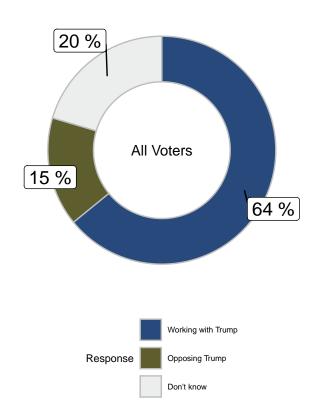

Do you think that, regardless of who the Prime Minister is, they should prioritize working with Trump, or opposing Trump? (all voters)

|                      |       |      | Gend   | er         |       | Ag    | е     |     |     |     | R   | egion    |     |     |
|----------------------|-------|------|--------|------------|-------|-------|-------|-----|-----|-----|-----|----------|-----|-----|
|                      | Total | Male | Female | Non-binary | 18-34 | 35-49 | 50-64 | 65+ | AB  | ATL | ВС  | Prairies | ON  | QC  |
| Working with Trump   | -     | -    | -      | -          | -     | -     | -     | -   | -   | -   | -   | -        | -   | -   |
| Opposing Trump       | -     | -    | -      | -          | -     | -     | -     | -   | -   | -   | -   | -        | -   | -   |
| Don't know           | -     | -    | -      | -          | -     | -     | -     | -   | -   | -   | -   | -        | -   | -   |
| Unweighted Frequency | 1097  | 620  | 441    | 36         | 193   | 246   | 328   | 330 | 109 | 39  | 202 | 61       | 475 | 211 |
| Weighted Frequency   | 1097  | 534  | 552    | 11         | 232   | 218   | 343   | 304 | 114 | 51  | 184 | 65       | 458 | 226 |